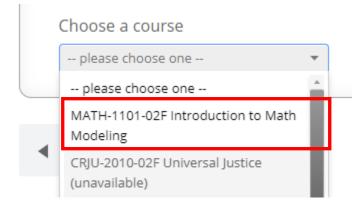

**Step 7:** Select an available course from your current class schedule that you see a tutoring appointment for:

**Step 9:** After selecting your location, leave the next block *blank* so you can view all available appointments and just click *next*.