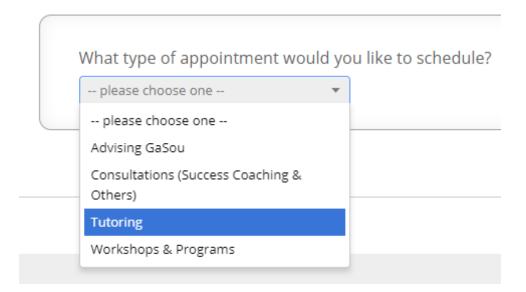

Step 4: From the drop-down menu select *Tutoring* 

#### **Step 5**: Select what type of tutoring you are seeking.

Are you looking for tutoring in a class you're in now (course-based) or other tutoring?

| Course-based Tutoring           | v |
|---------------------------------|---|
| please choose one               |   |
| Course-based Tutoring           |   |
| GACE Test Prep- Math            |   |
| GACE Test Prep- Reading/Writing |   |