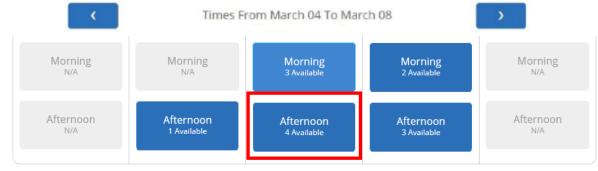

## Step 10: Click to your day of choice and select from available appointment times.

\* All times listed are in Eastern Time (US & Canada).

refreshed at 3:19pm EDT.