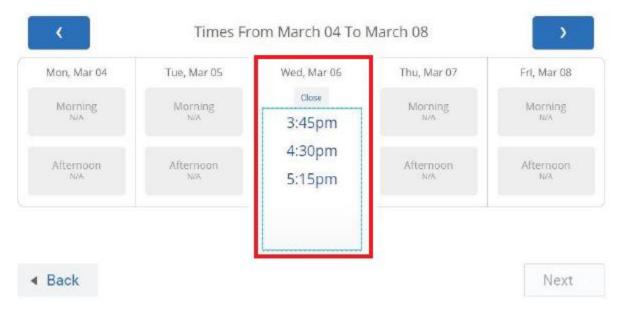

## Step 10: Click to your day of choice and select from available appointment times.

\* All times listed are in Eastern Time (US & Canada).

refreshed at 3:19pm EDT.

## **Step 11:** Select a time from the drop-down menu.

**Step 12:** This is your screen to review for accuracy of the appointment you are scheduling **before** confirming the appointment. Review the details, leave your tutor a comment for what you specifically are needing assistance with, and then press *confirm appointment*.