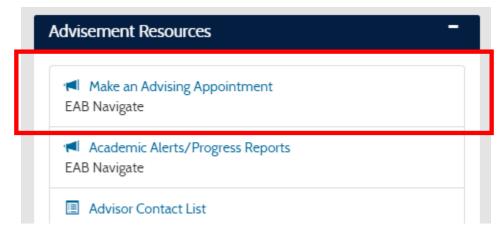

# SMART Center-Instructions for Scheduling a Tutoring Appointment in EAB Navigate

Step 1: Login to your MyGS Homepage

**Step 2:** Schedule through your EAB Navigate account (same way you schedule and advising appointment):

Step 3: Select the blue Get Assistance button in the top right-hand corner of the page

| Get Assistance |  |  |  |  |  |
|----------------|--|--|--|--|--|
| Actions        |  |  |  |  |  |
| I want to      |  |  |  |  |  |