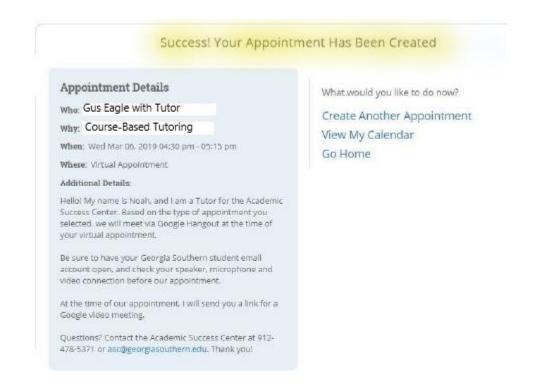

**Step 13:** Review appointment details. You will also receive an automatic appointment confirmation email to your Georgia Southern email account.